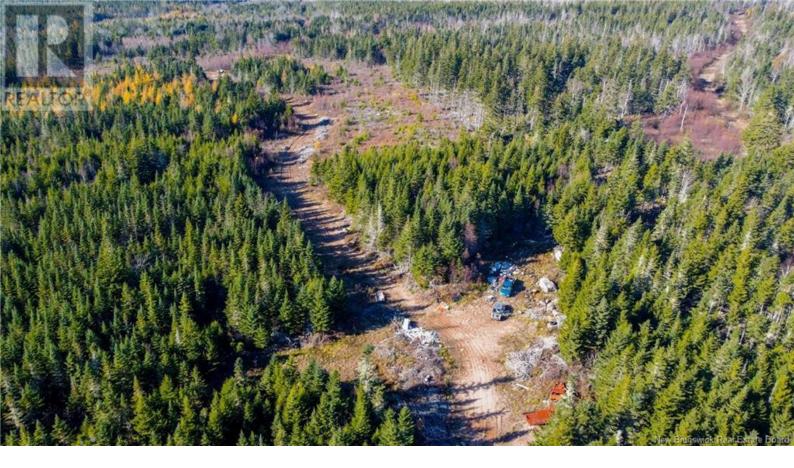

## Frosty Hollow New Brunswick \$100,000

Discover this expansive 104(+/-)-acre rural lot located between Sackville and Dorchester, NB, just a five-minute drive from Sackville. With power already connected, this property is perfect for your dream home or recreational retreat. Enjoy ample space for outdoor activities and the beauty of nature, making it an ideal canvas for building, investing, or escaping to the countryside. (id:6769)