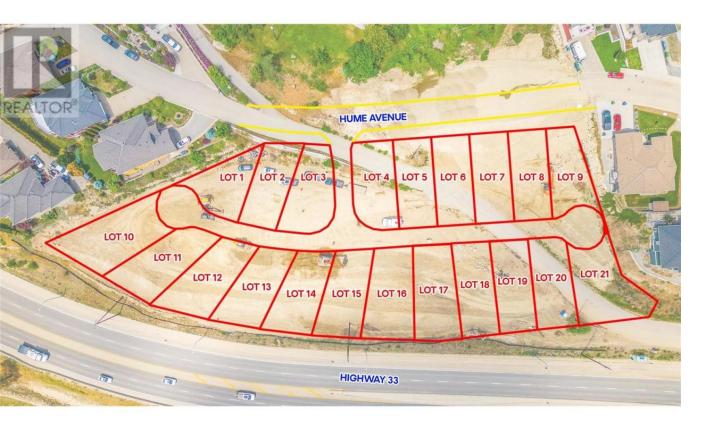

## Lot 2 Hume Avenue Kelowna British Columbia

\$385,000

Welcome to Black Mountain, 21 lot subdivision that offers lake, mountain & valley views! The homesites will accommodate an excellent variety of lots including walk-outs, fairly level entry & grade level entry lots. The Black Mountain location features walking, hiking trails & parks nearby. Bring your own Builder & No time restriction to Build! Lots are fully serviced & ready to build! (id:6769)