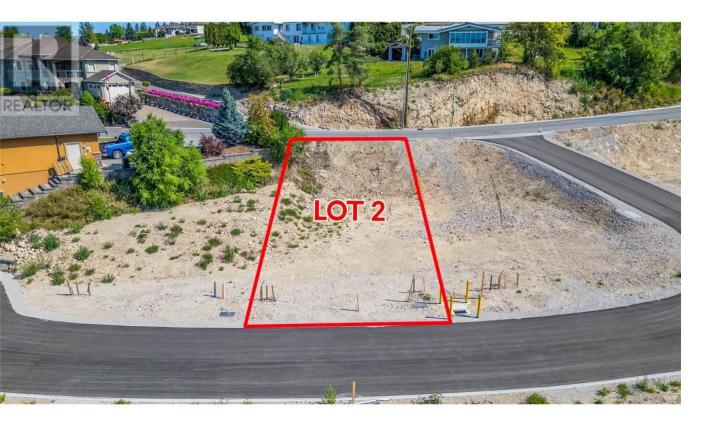

## Lot 2 Hume Avenue Kelowna British Columbia

\$380,000

Welcome to Lot 2, Black Mountain. This is a 21 lot subdivision that offers lake, mountain & valley views! The homesites will accommodate an excellent variety of lots including walk-outs, fairly level entry & grade level entry lots. The Black Mountain location features walking, hiking trails & parks nearby. Lots are fully serviced, Bring your own Builder & No time restriction to Build! (id:6769)