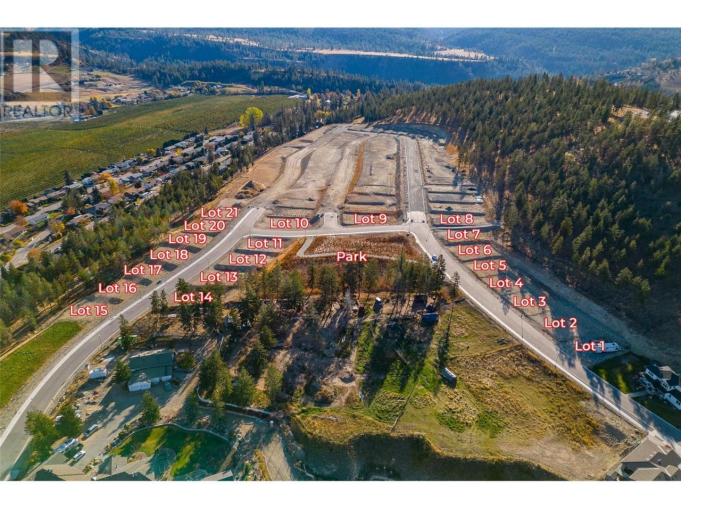

## Lot 2 Kirschner Mountain Other Kelowna British Columbia

\$360,000

WELCOME TO KIRSCHNER MOUNTAIN 2.0! New Ownership... Established 2020! BEAUTIFUL VIEWS, GREAT OPPORTUNITIES, EXCELLENT LOCATION, FANTASTIC COMMUNITY! Each of these lots boast spectacular mountain views in what feels like your very own extended backyard! Access to hiking, biking, golfing, and parks right out your front door! Spacious lots with acres of protected green space allowing room to breathe, Kirschner Mountain is a community that offers all the charm of living in the city yet the convenience of quick access to the Airport, Ski Hills, or the downtown City Center with Okanagan Lake just minutes away! Bring your own builder and build your dream home today! GST applicable (id:6769)