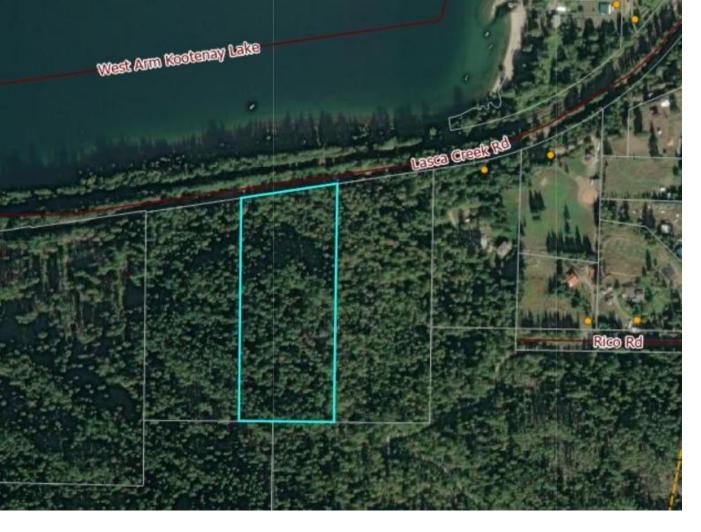

## Lot 2 LASCA CREEK ROAD Harrop British Columbia

Almost waterfront! Enjoy all the potential with this Majestic & park-like setting 10.76 treed acres which has timber value to offer. On this huge property you will also likely find great gravel value. Follow along the no through road where you will find a peaceful and privacy paradise. This is a very sought after piece of property with no building restrictions on title, & no zoning with this gorgeous land so the possibilities are endless. Power close by & recreation at your doorstep. This is a beauty acreage setting that would make a great building site and/ or sites with outstanding gardening ideas, privacy and not far from the city of Nelson. Partially surrounded by crown land, forest & in a quaint neighborhood. Right across the road and railway tracks there is a pathway where you find a sandy beach on Kootenay lake. Many outdoor enthusiasts love this location especially if you are looking for a place for your horses, and/or contemporary retreat ideas, also lots of hiking, fishing spots, water sports and mountain biking trails close by. Don't miss the chance to be a part of this exceptional community. Just a quick drive from the 24 hour ferry. NO ZONING (id:6769)