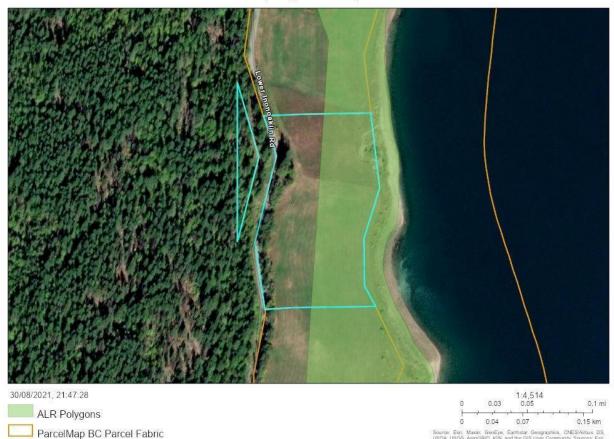

## Lot 2 LOWER INONOAKLIN RD West Arrow Park to Edgewood British Columbia

This 8.39 acres lakefront lot is located on the Westside of Arrow Lake, approximately 2 hours from Vernon or 1 hour from Nakusp. It features approximately 6 acres planted vines including Pinot Noir (1.5 acres) and Chardonnay under 3rd leaf of about 1.5 acres. 8X3 VSP trellising with drip irrigation with lake intake. They are selling the current crop yield to a neighbouring Winery. The lakefront ensures a moderate climate and little damage occurred to vines despite the recent cold snap. Property is fully fenced. Zoning allows to build your dream home with amazing lake and valley views and about 800 ft of pristine waterfront. (id:6769)