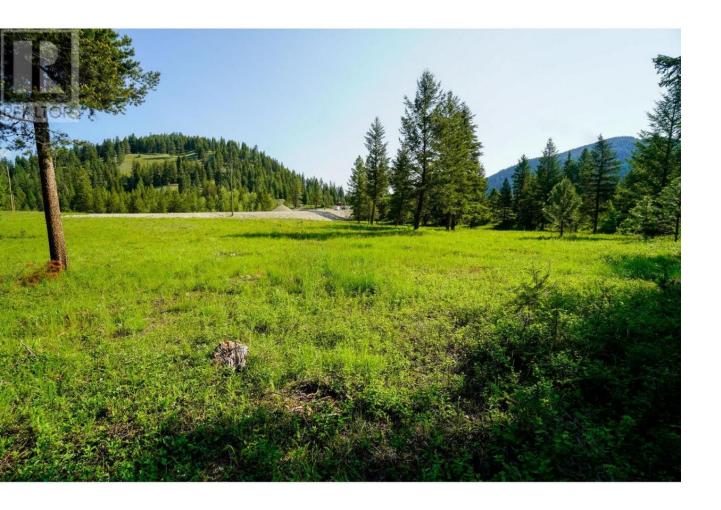

## Lot 2 Mary G Road Beaverdell British Columbia

\$420.000

Country living at it's finest! Welcome to Lot 2 at Whitetail Ridge! Enjoy 2.49 acres of privacy with a southern exposure! This flat usable small acreage offers endless potential! Whether you're dreaming of a custom home, hobby farm, or space for a few horses, this premium lot delivers the flexibility to create the lifestyle you want in a secluded rural setting. This property has a driveway roughed and has several great spots to build your dream home. Enjoy the convenience of paved road access, power at the lot line and a great drilled well already for water. Whitetail Ridge is a newly developed 10-lot residential acreage subdivision with a registered Building Scheme that has a building and land use guidelines to protect your investment and ensure quality standards throughout the community. Located just 2 km from Beaverdell's general store, Fire Hall and elementary school, this lot is immersed in outdoor adventure — close to the Kettle River, the Trans Canada Trail and endless backcountry roads, lakes & recreation. Only 45 minutes to Big White Ski Resort and just over an hour to Baldy Mountain. Enjoy the best of country living only 1 hour to the big city amenities of Kelowna! GST applicable. (id:6769)