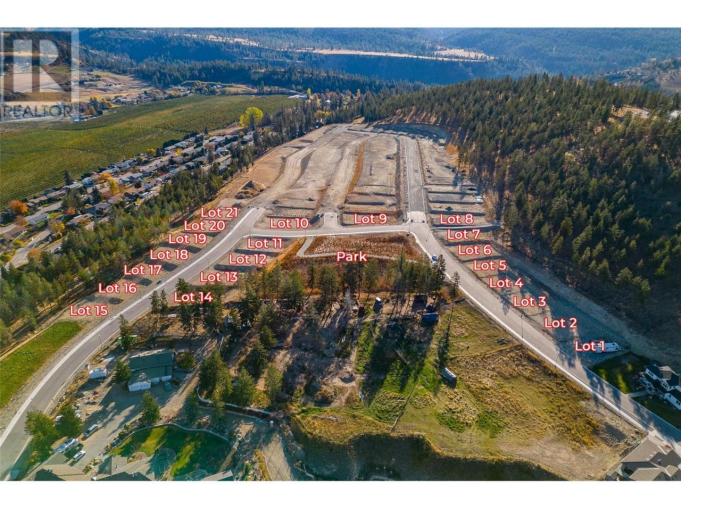

## Lot 20 Kirschner Mountain Other Kelowna British Columbia

\$485,000

WELCOME TO KIRSCHNER MOUNTAIN 2.0! New Ownership... Established 2020! BEAUTIFUL VIEWS, GREAT OPPORTUNITIES, EXCELLENT LOCATION, FANTASTIC COMMUNITY! Each of these lots boast spectacular mountain views in what feels like your very own extended backyard! Access to hiking, biking, golfing, and parks right out your front door! Spacious lots with acres of protected green space allowing room to breathe, Kirschner Mountain is a community that offers all the charm of living in the city yet the convenience of quick access to the Airport, Ski Hills, or the downtown City Center with Okanagan Lake just minutes away! Bring your own builder... and build your dream home today! GST applicable (id:6769)