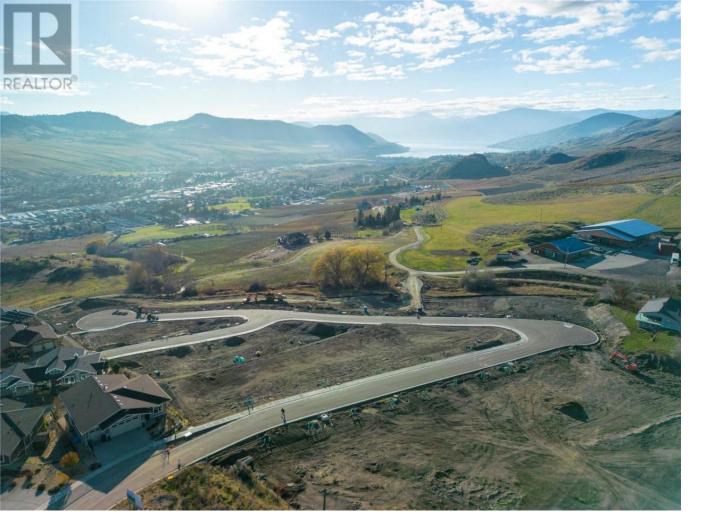

## Lot 20 Road Vernon British Columbia \$395,000

Turtle Mountain provides incredible Okanagan Lake and valley views. Live within the amazing nature Vernon has to offer while being only steps away from local amenities and the city's core. Enjoy also the Grey Canal hiking trail and mesmerizing Bella Vista views, world famous beaches, award winning wineries and spectacular golf courses. They are only minutes away! Tassie Creek Estate has been created to help celebrate all that this region has to offer. A stunning 5 acre park with all its beauty compliments the estate's area and outdoor living. Build your dream home the way you want with the builder you desire. Choose a customized layout. The possibilities of this property are endless. (id:6769)