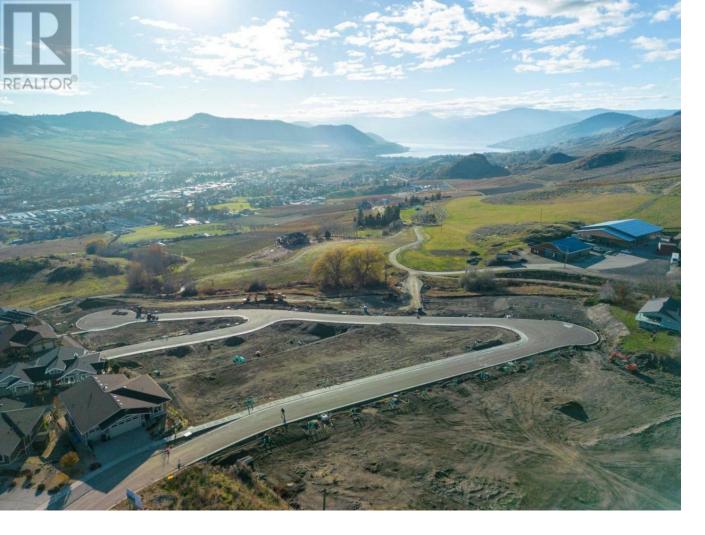

## Lot 20 Road Vernon British Columbia

\$395.000

Turtle Mountain offers breathtaking views of Okanagan Lake and the valley, providing the perfect balance of nature and convenience. Immerse yourself in the natural beauty of Vernon while being just steps away from local amenities and the heart of the city. Nearby, you'll find the Grey Canal hiking trail, stunning Bella Vista vistas, world-renowned beaches, award-winning wineries, and exceptional golf courses--all just minutes from your doorstep. Tassie Creek Estates has been thoughtfully designed to showcase the very best of this region. The expansive 5-acre parkland, with its natural beauty, perfectly complements the estate's outdoor living spaces. Here, you can create the home of your dreams with the builder of your choice and a personalized layout. The possibilities are endless. Additionally, Tassie Creek Estates offers convenient onsite earthworks, including topsoil, gravel, and fill, all available at a fraction of the typical cost--making your dream home project even more affordable and accessible. Reach out for more info today. (id:6769)