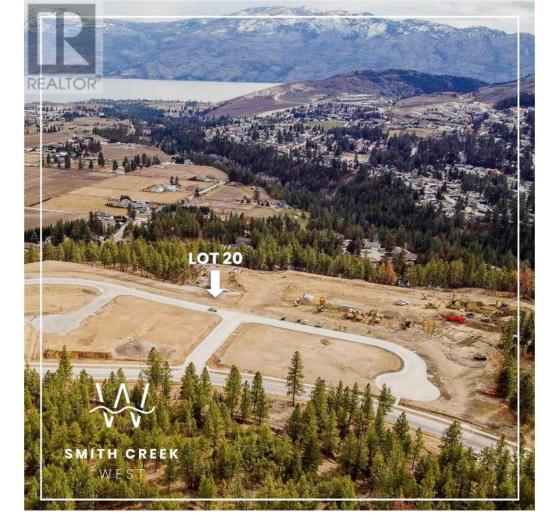

## Lot 20 Scenic Ridge Drive West Kelowna British Columbia

\$359,900

It's 2020 at Smith Creek West!! For a very limited time, we have rolled back the pricing on our Phase 2 homesites by up to 25%, so don't miss your chance to take advantage of this exciting offer! After many months of design and detail work with our Guidelines consultant, and the City, we are excited to bring you the finest, most diverse and well integrated family homesites in West Kelowna. This exciting new family neighborhood is sure to delight with its spectacular lake, mountain, and rural vistas, easy access and proximity to all the ever expanding amenities of West Kelowna. Designed to integrate well with the native environment, and respect the history of the area, a quiet walk, hiking, mountain biking, and more are all available at your back door. We are confident that you'll something that satisfies your home design preferences, space requirement and budget with the same stunning natural surroundings, neighbourhood focus, easy access, and proximity to the amenities that lead to a very quick "sellout" of the previous phase. This is a walk-out homesite which will accommodate rancher or two story design with walkout basement, with easy and level access. Two year time limit to build, and you can bring your own builder! This lot is registered and ready to go today! (id:6769)