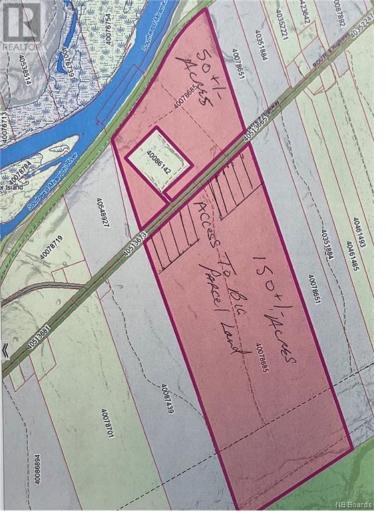

## Nelson Hollow New Brunswick

\$129,900

Here it is, 200 +/\_ Acre Woodlot running on both sides of Route 8 Hwy. Over 2000 feet of frontage on one side of route 8, a 100 foot(rough) entrance on the other side to the land and roughly 2000 feet bordering the NB trail system, a dream to the ATV or snowmobile enthusiast. The entire property is fully stocked in spruce with a 10% pine mix. The property was planted in 2015, thinned since and is currently under forest management. What an opportunity to own a large acreage with up-and-coming wood. The land runs flat off the highway allowing easy access. Looking for that one off property, here it is! Portion of PID 40078685. (id:6769)