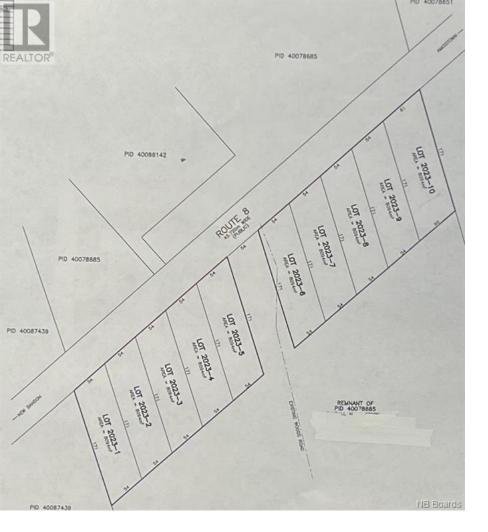

## Nelson Hollow New Brunswick \$14,900

Looking to build a home on a tight budget or want the perfect lot to have a retirement home? With the inexpensive price of these oversized private lots, you can keep your new build on budget. These lots are level to Route 8, making an easy driveway to come and go. This area is known for fabulous hunting, fishing, snowmobiling, ATV riding, a real natures paradise and the perfect place to be if you seek the quiet way of life. These lots are located just a 1 hour drive to the capital city of New Brunswick and only 1 hour to Miramichi City. Close to stores, schools, Tim Hortons's and the rest of Doaktown's amenities. At this price, maybe a large 4 acre lot is better for you and still be under \$30,000! What a great opportunity to have a quieter way of life, a simpler life without the noise of a concrete jungle. Portion of PID 40078685. (id:6769)