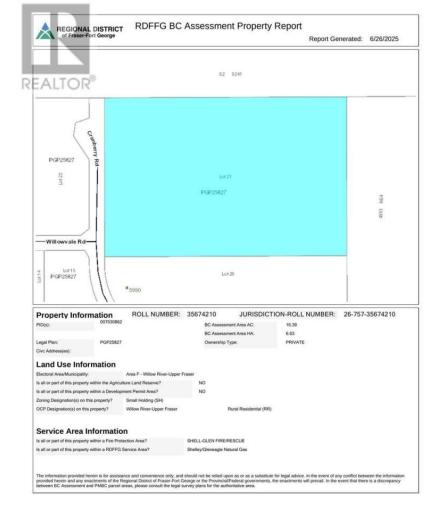

## LOT 21 CRANBERRY Road Prince George British Columbia \$130,000

Large sixteen acre private lot ready for your ideas East of Prince George. Build your dream home on a private lot within minutes of Prince George and in the middle of nature. (id:6769)