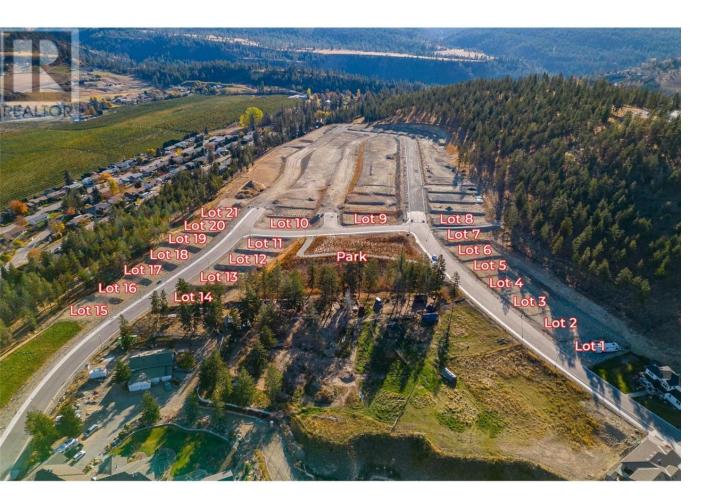

## Lot 21 Kirschner Mountain Other Kelowna British Columbia

\$485,000

WELCOME TO KIRSCHNER MOUNTAIN 2.0! New Ownership... Established 2020! BEAUTIFUL VIEWS, GREAT OPPORTUNITIES, EXCELLENT LOCATION, FANTASTIC COMMUNITY! Each of these lots boast spectacular mountain views in what feels like your very own extended backyard! Access to hiking, biking, golfing, and parks right out your front door! Spacious lots with acres of protected green space allowing room to breathe, Kirschner Mountain is a community that offers all the charm of living in the city yet the convenience of quick access to the Airport, Ski Hills, or the downtown City Center with Okanagan Lake just minutes away! Bring your own builder... and build your dream home today! GST applicable (id:6769)