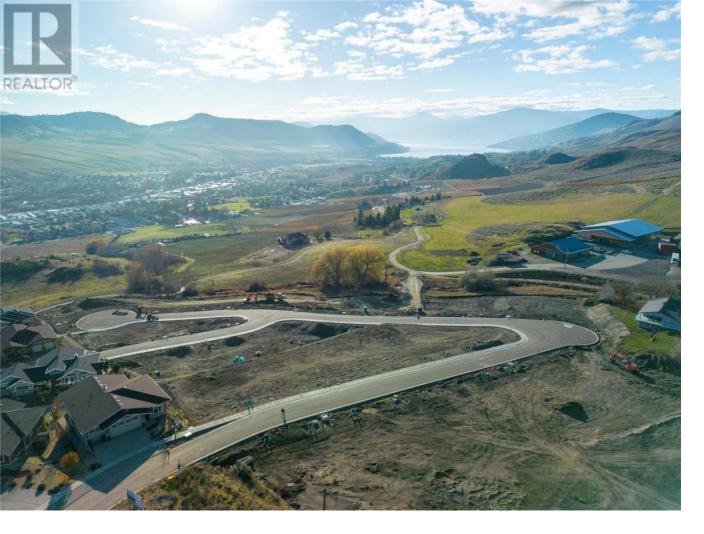

## Lot 21 Road Vernon British Columbia

\$395,000

Turtle Mountain provides incredible Okanagan Lake and valley views. Live within the amazing nature Vernon has to offer while being only steps away from local amenities and the city's core. Enjoy also the Grey Canal hiking trail and mesmerizing Bella Vista views, world famous beaches, award winning wineries and spectacular golf courses. They are only minutes away! Tassie Creek Estate has been created to help celebrate all that this region has to offer. A stunning 5 acre park with all its beauty compliments the estate's area and outdoor living. Build your dream home the way you want with the builder you desire. Choose a customized layout. The possibilities of this property are endless. (id:6769)