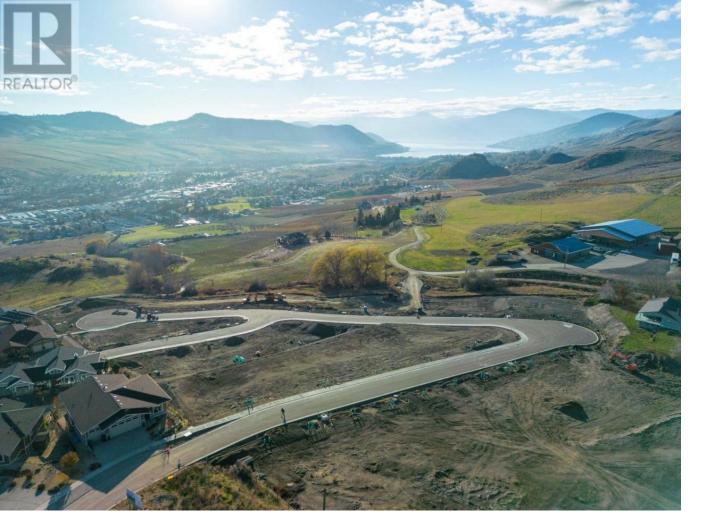

## Lot 21 Road Vernon British Columbia

Turtle Mountain offers breathtaking views of Okanagan Lake and the valley, providing the perfect balance of nature and convenience. Immerse yourself in the natural beauty of Vernon while being just steps away from local amenities and the heart of the city. Nearby, you'll find the Grey Canal hiking trail, stunning Bella Vista vistas, world-renowned beaches, award-winning wineries, and exceptional golf courses--all just minutes from your doorstep. Tassie Creek Estates has been thoughtfully designed to showcase the very best of this region. The expansive 5-acre parkland, with its natural beauty, perfectly complements the estate's outdoor living spaces. Here, you can create the home of your dreams with the builder of your choice and a personalized layout. The possibilities are endless. Additionally, Tassie Creek Estates offers convenient onsite earthworks, including topsoil, gravel, and fill, all available at a fraction of the typical cost--making your dream home project even more affordable and accessible. Reach out for more info today. (id:6769)