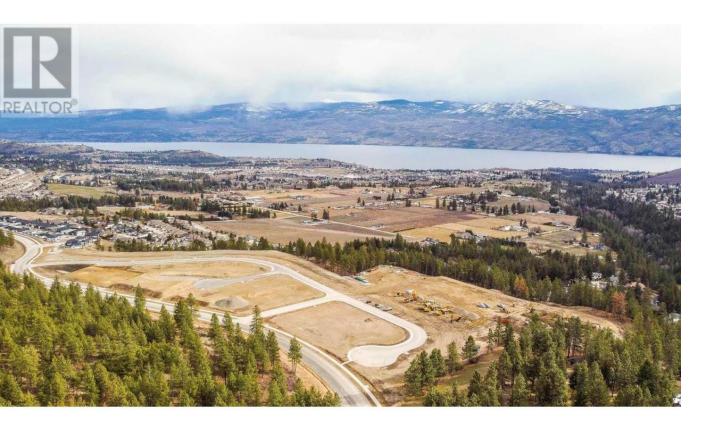

## Lot 21 Scenic Ridge Drive West Kelowna British Columbia

\$339,900

There is lots of activity these days at Smith Creek West!! Don't even consider starting your new home without having an in depth look at the gorgeous surroundings that await you here. You'll find the most attractive homesite pricing to be had in West Kelowna and perhaps the Valley! This exciting family neighborhood is sure to delight with its spectacular lake, mountain, and rural vistas, easy access and proximity to all the ever expanding amenities of West Kelowna. Designed to integrate well with the native environment, and respect the history of the area, a quiet walk, hiking, mountain biking, and more are all available at your back door. We are confident that you'll find something that satisfies your home design preferences, space requirement and budget with the same stunning natural surroundings, neighbourhood focus, easy access, and proximity to the amenities that lead to a very quick "sellout" of the previous phase. An 18 month time limit to begin construction, and the fact that you can bring your own builder are further attractions. Right now! is a great time to take it all in. (id:6769)