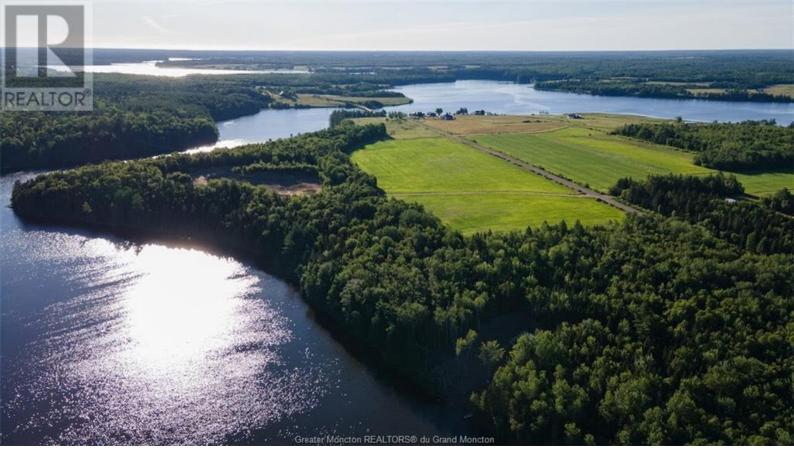

## Lot 22-5 Molly Dream Court Bass River New Brunswick

\$109,000

Welcome to the Richibucto River! If you're looking for water front property with close, easy access to launch your watercraft then this is the lot for you. Enjoy your morning coffee watching the sunrise on your front deck, and gatherings with friends and family watching phenomenal sunsets. Richibucto River Development offers so many amenities, including a boat launch, fishing, hiking, and is close to sandy beaches, ATV/snowmobile trails, golf course, shops, restaurants, and a fresh seafood market. It is the perfect spot to build your home or cottage. This opportunity to own your own slice of heaven will not last long! Contact today for more information. (id:6769)