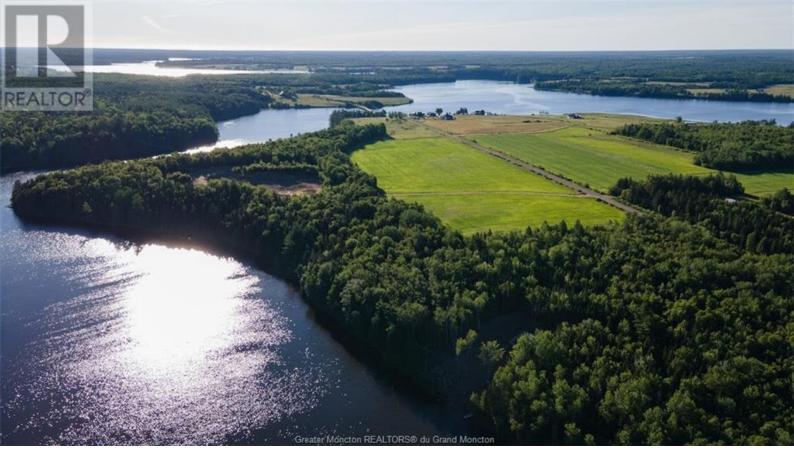

## Lot 22-6 Molly Dream Court Richibucto New Brunswick

Welcome to the Richibucto River! If you're looking for water front property with close, easy access to launch your watercraft then this is the lot for you. Enjoy your morning coffee watching the sunrise on your front deck, and gatherings with friends and family watching phenomenal sunsets. Richibuto River Development offers so many amenities, including a boat launch, fishing, hiking, and is close to sandy beaches, ATV/snowmobile trails, golf course, shops, restaurants, and a fresh seafood market. It is the perfect spot to build your home or cottage. This opportunity to own your own slice of heaven will not last long! Contact today for more information (id:6769)