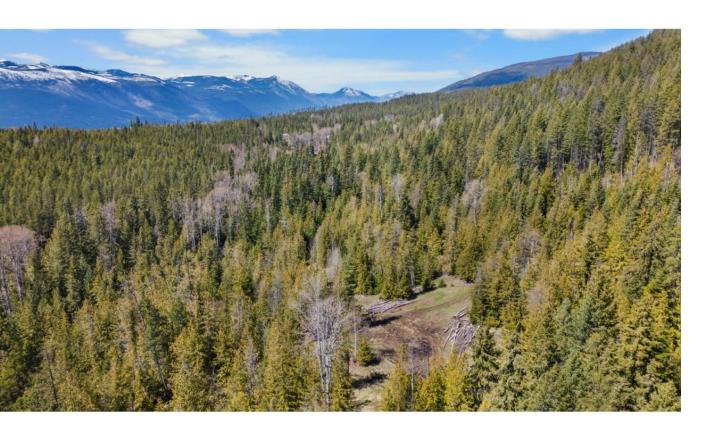

## Lot 22 LAKEVIEW ARROWCREEK ROAD Wynndel British Columbia

\$410,000

The perfect canvas for your dream home - this lot is ready and waiting for your vision to take shape! With multiple building sites and nearly 20 acres of gently sloping land bathed in southerly sunlight! Explore the wilderness with ease with Crown Land enveloping this acreage on three sides! Access to this land is on a short no-through road adding to its private charm. By being just a short distance from the heart of Creston, you're never far from all amenities, including shopping, dining, entertainment, and more. Enjoy the best of both worlds - the tranquility of rural living with the convenience of town accessibility. (id:6769)