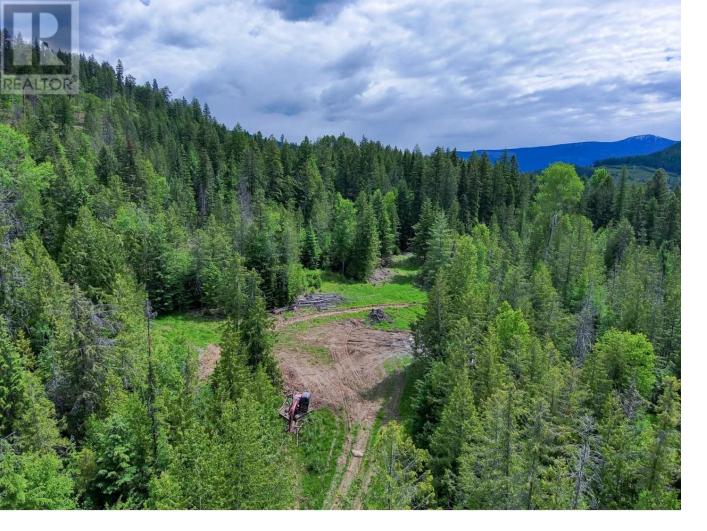

## Lot 22 LAKEVIEW ARROWCREEK Road Wynndel British Columbia

Privacy, Wilderness, and Convenience Combined! This stunning property borders Crown Land, offering exceptional privacy, direct access to nature, and a true wilderness experience right from your doorstep. There are multiple prime building sites to choose from- whether you're planning a dream home, shared family sanctuary, or future development, the gently sloping topography and expansive layout allow for a variety of build options. Each potential site benefits from natural privacy, giving you the freedom to design your ideal setup--whether it's capturing mountain views, maximizing sunlight, or ensuring separation between dwellings. With space to spread out and options to suit your vision, this land is ready to bring your plans to life. A BRAND NEW WELL has just been drilled, delivering an impressive 15 gallons per minute, ensuring a reliable water source for years to come. Located on a quiet no-through road, this property offers the peace and seclusion of rural living without sacrificing convenience--Creston's shops, restaurants, and services are only a short drive away. Enjoy the best of both worlds: unmatched natural surroundings with all the amenities of town close at hand. This is a must-see for anyone seeking space, privacy, and the freedom to create something truly special. (id:6769)