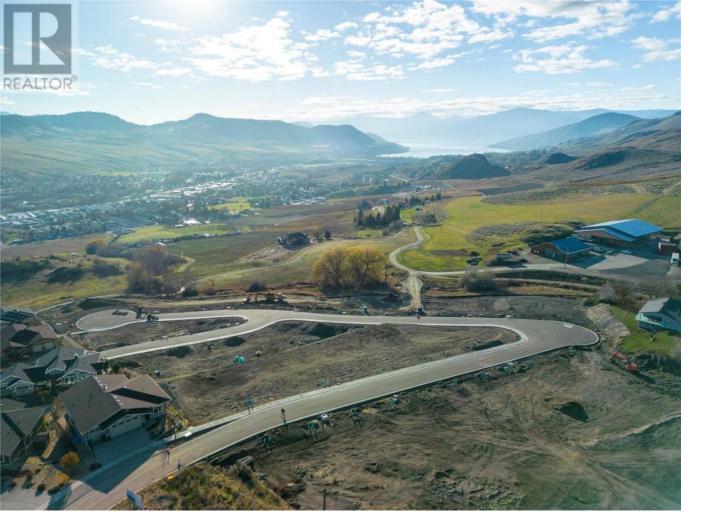

## Lot 22 Road Vernon British Columbia \$395,000

Turtle Mountain provides incredible Okanagan Lake and valley views. Live within the amazing nature Vernon has to offer while being only steps away from local amenities and the city's core. Enjoy also the Grey Canal hiking trail and mesmerizing Bella Vista views, world famous beaches, award winning wineries and spectacular golf courses. They are only minutes away! Tassie Creek Estate has been created to help celebrate all that this region has to offer. A stunning 5 acre park with all its beauty compliments the estate's area and outdoor living. Build your dream home the way you want with the builder you desire. Choose a customized layout. The possibilities of this property are endless. (id:6769)