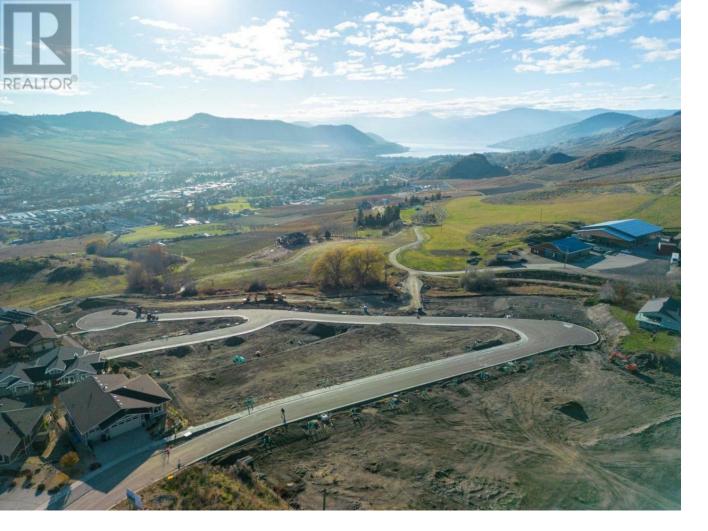

## Lot 22 Road Vernon British Columbia

Turtle Mountain offers breathtaking views of Okanagan Lake and the valley, providing the perfect balance of nature and convenience. Immerse yourself in the natural beauty of Vernon while being just steps away from local amenities and the heart of the city. Nearby, you'll find the Grey Canal hiking trail, stunning Bella Vista vistas, world-renowned beaches, award-winning wineries, and exceptional golf courses--all just minutes from your doorstep. Tassie Creek Estates has been thoughtfully designed to showcase the very best of this region. The expansive 5-acre parkland, with its natural beauty, perfectly complements the estate's outdoor living spaces. Here, you can create the home of your dreams with the builder of your choice and a personalized layout. The possibilities are endless. Additionally, Tassie Creek Estates offers convenient onsite earthworks, including topsoil, gravel, and fill, all available at a fraction of the typical cost--making your dream home project even more affordable and accessible. Reach out for more info today. (id:6769)