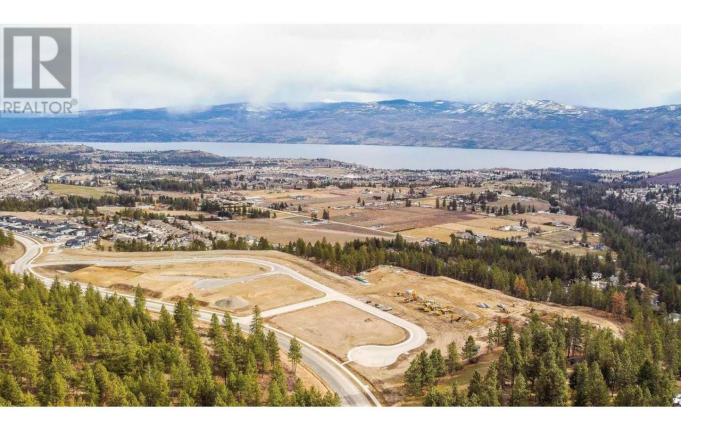

## Lot 22 Scenic Ridge Drive West Kelowna British Columbia

\$339,900

There is lots of activity these days at Smith Creek West!! Don't even consider starting your new home without having an in depth look at the gorgeous surroundings that await you here. You'll find the most attractive homesite pricing to be had in West Kelowna and perhaps the Valley! This exciting family neighborhood is sure to delight with its spectacular lake, mountain, and rural vistas, easy access and proximity to all the ever expanding amenities of West Kelowna. Designed to integrate well with the native environment, and respect the history of the area, a quiet walk, hiking, mountain biking, and more are all available at your back door. We are confident that you'll find something that satisfies your home design preferences, space requirement and budget with the same stunning natural surroundings, neighbourhood focus, easy access, and proximity to the amenities that lead to a very quick "sellout" of the previous phase. An 18 month time limit to begin construction, and the fact that you can bring your own builder are further attractions. Right now! is a great time to take it all in. (id:6769)