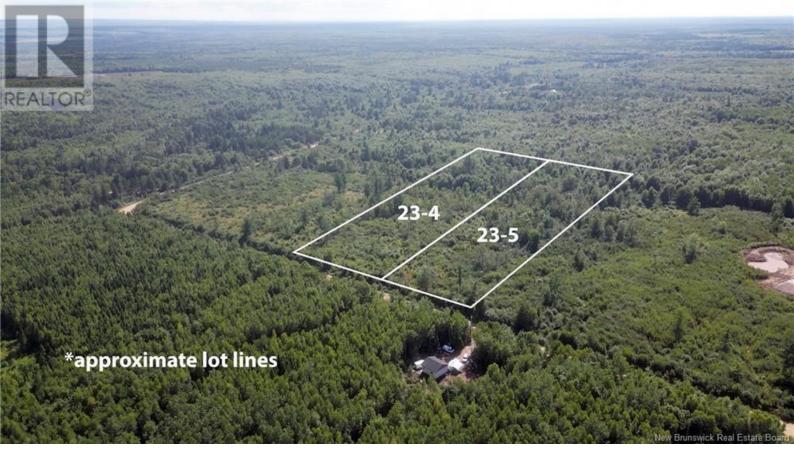

## Saint-Paul New Brunswick

\$23,000

2.6 Acre residential building lot for sale! This lot was subdivided in 2023 as a Residential Building Lot. It is 54 meters wide at the road, and just under 200 meters deep. Located in St Paul, only a 31 minute drive from Moncton. Minutes from snowmobile trails, rivers, and ATV trails on a year-round public road in a growing community. The lot is mostly cleared and would be easy to finish clearing for building purposes. No restrictive covenants! Pictures are from last summer but the lot has not changed - new pictures and drone videography to be added this week. Lot is marked and flagged and survey is available! (id:6769)