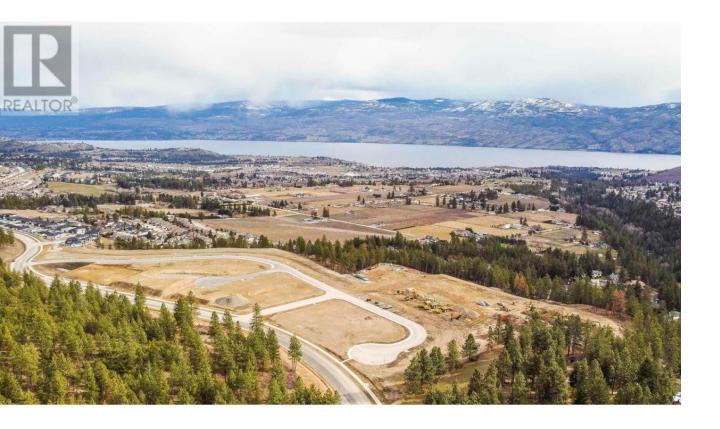

## Lot 23 Scenic Ridge Drive West Kelowna British Columbia

\$339,900

There is lots of activity these days at Smith Creek West!! Don't even consider starting your new home without having an in depth look at the gorgeous surroundings that await you here. You'll find the most attractive homesite pricing to be had in West Kelowna and perhaps the Valley! This exciting family neighborhood is sure to delight with its spectacular lake, mountain, and rural vistas, easy access and proximity to all the ever expanding amenities of West Kelowna. Designed to integrate well with the native environment, and respect the history of the area, a quiet walk, hiking, mountain biking, and more are all available at your back door. We are confident that you'll find something that satisfies your home design preferences, space requirement and budget with the same stunning natural surroundings, neighbourhood focus, easy access, and proximity to the amenities that lead to a very quick "sellout" of the previous phase. An 18 month time limit to begin construction, and the fact that you can bring your own builder are further attractions. Right now! is a great time to take it all in. (id:6769)