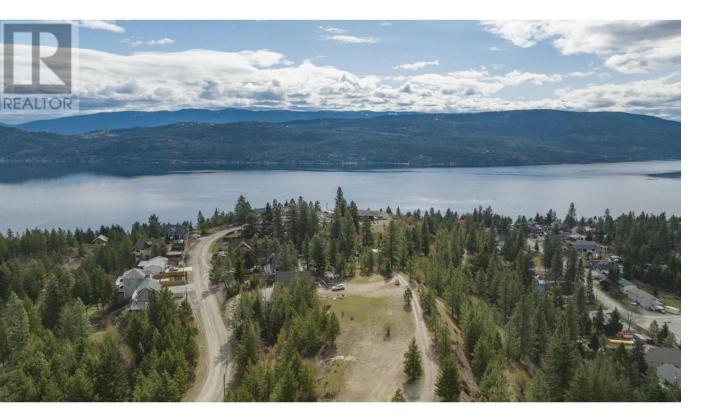

## Lot 232 lakewood Road Vernon British Columbia

\$279,000

View View & More View. Are you looking for that Amazing Lot to build your dream home, look no further. This .29 acre lot has Beautiful 180 degree Lake Views up and down Okanagan Lake from Vernon to Kelowna. This lot has a flat building area for your home and is accessed by a no through road for privacy. The Beautiful neighbourhood of Westshore Estates is surrounded by Natures beauty with hiking and biking trails, parks with lake access and boat launches. Only 30 Minutes to Vernon & 45 Minutes to West Kelowna. Hydro & Water available. Septic permit is required. (id:6769)