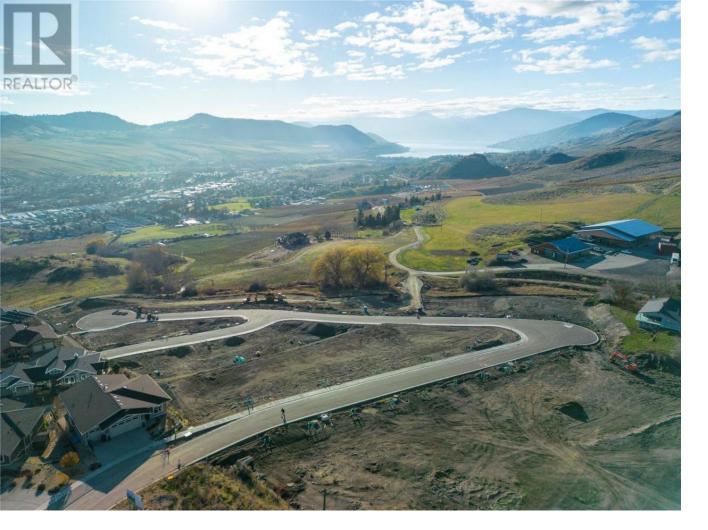

## Lot 24 Road Vernon British Columbia \$395,000

Turtle Mountain provides incredible Okanagan Lake and valley views. Live within the amazing nature Vernon has to offer while being only steps away from local amenities and the city's core. Enjoy also the Grey Canal hiking trail and mesmerizing Bella Vista views, world famous beaches, award winning wineries and spectacular golf courses. They are only minutes away! Tassie Creek Estate has been created to help celebrate all that this region has to offer. A stunning 5 acre park with all its beauty compliments the estate's area and outdoor living. Build your dream home the way you want with the builder you desire. Choose a customized layout. The possibilities of this property are endless. (id:6769)