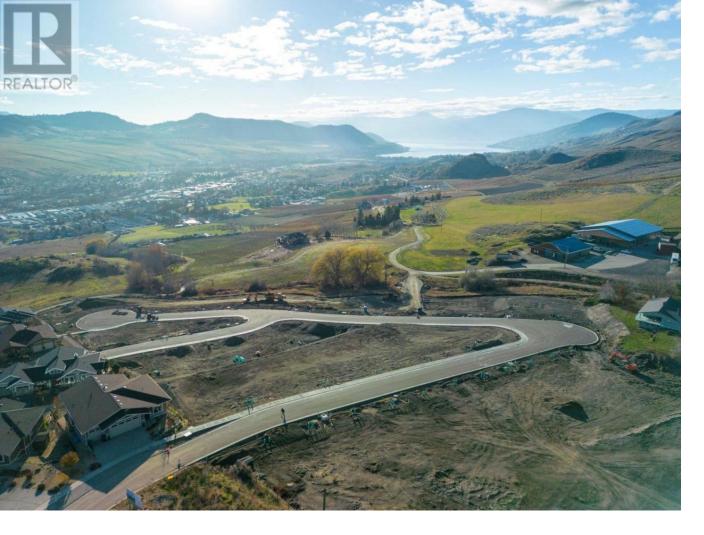

## Lot 24 Road Vernon British Columbia

\$395,000

Turtle Mountain offers breathtaking views of Okanagan Lake and the valley, providing the perfect balance of nature and convenience. Immerse yourself in the natural beauty of Vernon while being just steps away from local amenities and the heart of the city. Nearby, you'll find the Grey Canal hiking trail, stunning Bella Vista vistas, world-renowned beaches, award-winning wineries, and exceptional golf courses--all just minutes from your doorstep. Tassie Creek Estates has been thoughtfully designed to showcase the very best of this region. The expansive 5-acre parkland, with its natural beauty, perfectly complements the estate's outdoor living spaces. Here, you can create the home of your dreams with the builder of your choice and a personalized layout. The possibilities are endless. Additionally, Tassie Creek Estates offers convenient onsite earthworks, including topsoil, gravel, and fill, all available at a fraction of the typical cost--making your dream home project even more affordable and accessible. Reach out for more info today. (id:6769)