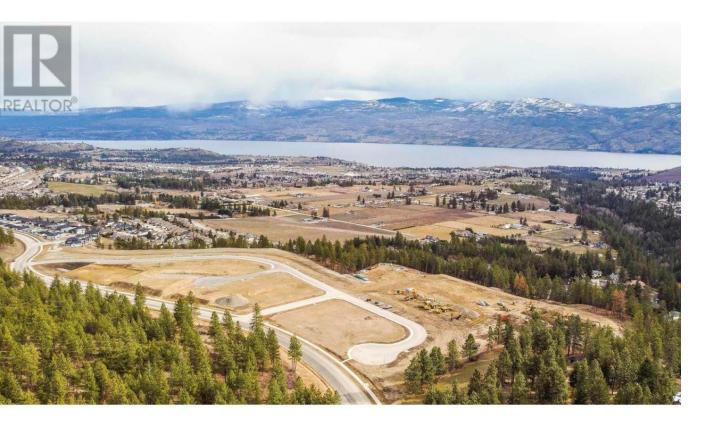

## Lot 24 Scenic Ridge Drive West Kelowna British Columbia

\$349,900

There is lots of activity these days at Smith Creek West!! Don't even consider starting your new home without having an in depth look at the gorgeous surroundings that await you here. You'll find the most attractive homesite pricing to be had in West Kelowna and perhaps the Valley! This exciting family neighborhood is sure to delight with its spectacular lake, mountain, and rural vistas, easy access and proximity to all the ever expanding amenities of West Kelowna. Designed to integrate well with the native environment, and respect the history of the area, a quiet walk, hiking, mountain biking, and more are all available at your back door. We are confident that you'll find something that satisfies your home design preferences, space requirement and budget with the same stunning natural surroundings, neighbourhood focus, easy access, and proximity to the amenities that lead to a very quick "sellout" of the previous phase. An 18 month time limit to begin construction, and the fact that you can bring your own builder are further attractions. Right now! is a great time to take it all in. (id:6769)