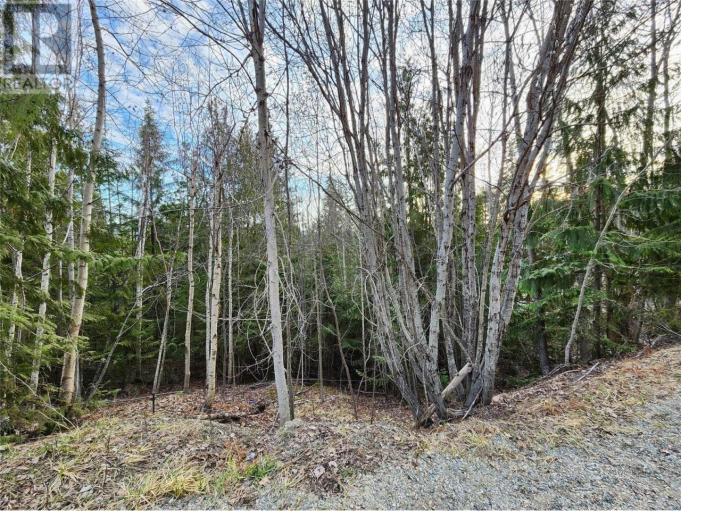

## Lot 240 Aspen Road Anglemont British Columbia

Nicely treed building lot in Anglemont Estates awaiting your imagination and only minutes away from Shuswap Lake. This large 0.32 of an acre sloped lot has not yet been excavated, which allows you to pick and choose the trees you'd like to keep for privacy vs. which ones you'd like to remove to open up your view. You can buy now and build later as there is no time commitment to build. Water is at the lot line and the closest power pole is across the street. The road is paved and maintained year round. Close to Anglemont Estates Golf Course, Evelyn Falls, Lakeview Community Park, and Anglemont Marina, which is a one-stop shop for groceries, liquor, snacks, gifts, water toys, moorage, boat supplies, marina gas and more. The North Shuswap Elementary School (Preschool to Grade 8) is a mere 15 minutes away, and school bus service is available. The North Shuswap offers endless opportunities for outdoor adventures all year long like boating, fishing, hiking, biking, ATVing, snowmobiling and more! (id:6769)