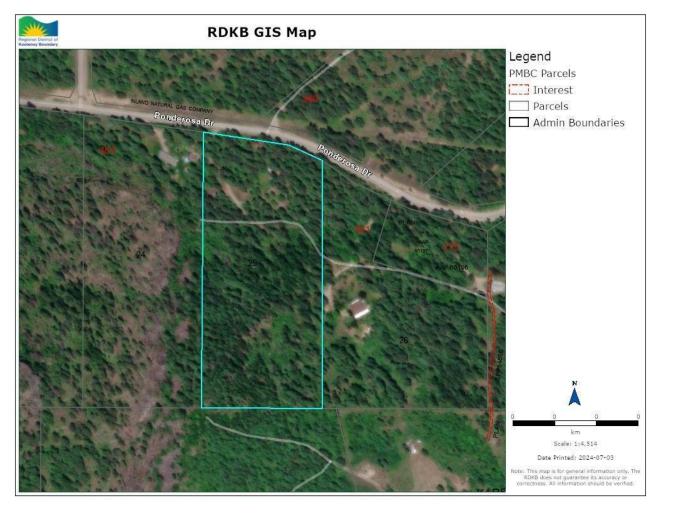

## Lot 25 PONDEROSA DRIVE Christina Lake British Columbia

\$449,000

Build your dream home on this picturesque 12-acre property in Christina Lake, BC, right by the Laurier WA Border Crossing. Perfectly situated for those seeking rural tranquility with easy access to modern amenities, this land is adjacent to Owl Mountain Ranch and only 3 km from Cascade Golf Club. Enjoy leisurely days fishing or swimming nearby in the Kettle River in Canada or the United States! Or explore the historic 1890 Run Runner Trail that weaves through the property, offering a glimpse into its storied past. The property features 8 acres of pristine Ponderosa Pine woodland and 4 acres of managed land with three RV lots, ideal for future development. Conveniently located just 5 minutes from Christina Lake's amenities and a 10-minute drive to Grand Forks with its regional hospital, this property offers the perfect blend of seclusion and accessibility. Additionally, a 6' x 8' raised outhouse with a shingled roof provides ample space for dressing and storage. Don't miss the chance to create your perfect rural retreat in this beautiful and historic setting. Call your Local REALTOR(R) to book a showing today! (id:6769)