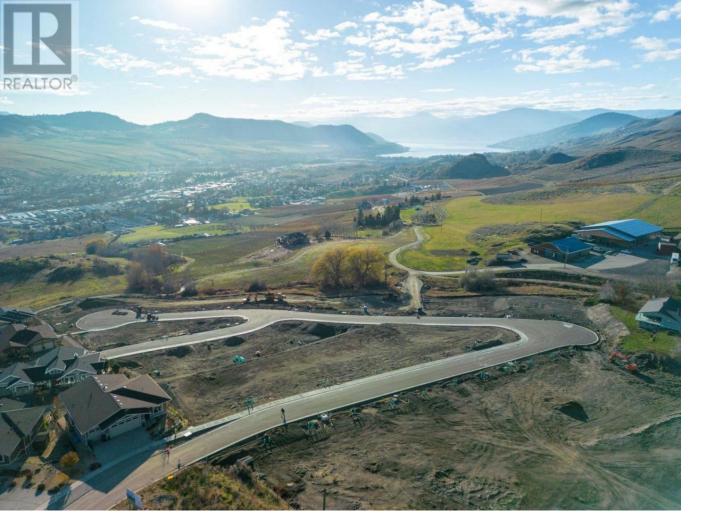

## Lot 25 Road Vernon British Columbia \$395,000

Turtle Mountain offers breathtaking views of Okanagan Lake and the valley, providing the perfect balance of nature and convenience. Immerse yourself in the natural beauty of Vernon while being just steps away from local amenities and the heart of the city. Nearby, you'll find the Grey Canal hiking trail, stunning Bella Vista vistas, world-renowned beaches, award-winning wineries, and exceptional golf courses--all just minutes from your doorstep. Tassie Creek Estates has been thoughtfully designed to showcase the very best of this region. The expansive 5-acre parkland, with its natural beauty, perfectly complements the estate's outdoor living spaces. Here, you can create the home of your dreams with the builder of your choice and a personalized layout. The possibilities are endless. Additionally, Tassie Creek Estates offers convenient onsite earthworks, including topsoil, gravel, and fill, all available at a fraction of the typical cost--making your dream home project even more affordable and accessible. Reach out for more info today. (id:6769)