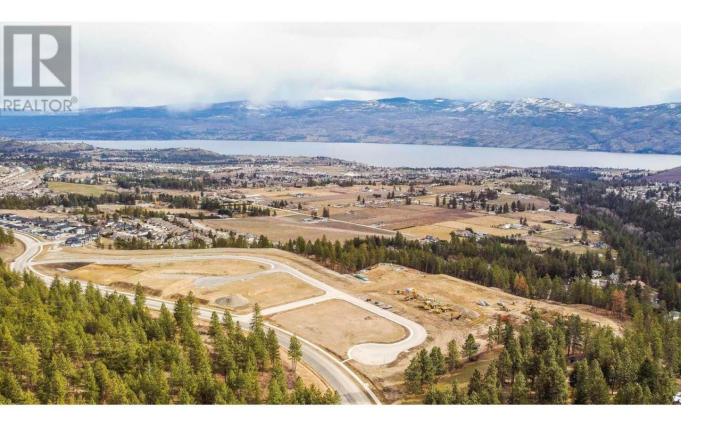

## Lot 25 Scenic Ridge Drive West Kelowna British Columbia

\$419,900

There is lots of activity these days at Smith Creek West!! Don't even consider starting your new home without having an in depth look at the gorgeous surroundings that await you here. You'll find the most attractive homesite pricing to be had in West Kelowna and perhaps the Valley! This exciting family neighborhood is sure to delight with its spectacular lake, mountain, and rural vistas, easy access and proximity to all the ever expanding amenities of West Kelowna. Designed to integrate well with the native environment, and respect the history of the area, a quiet walk, hiking, mountain biking, and more are all available at your back door. We are confident that you'll find something that satisfies your home design preferences, space requirement and budget with the same stunning natural surroundings, neighbourhood focus, easy access, and proximity to the amenities that lead to a very quick "sellout" of the previous phase. An 18 month time limit to begin construction, and the fact that you can bring your own builder are further attractions. Right now! is a great time to take it all in. (id:6769)