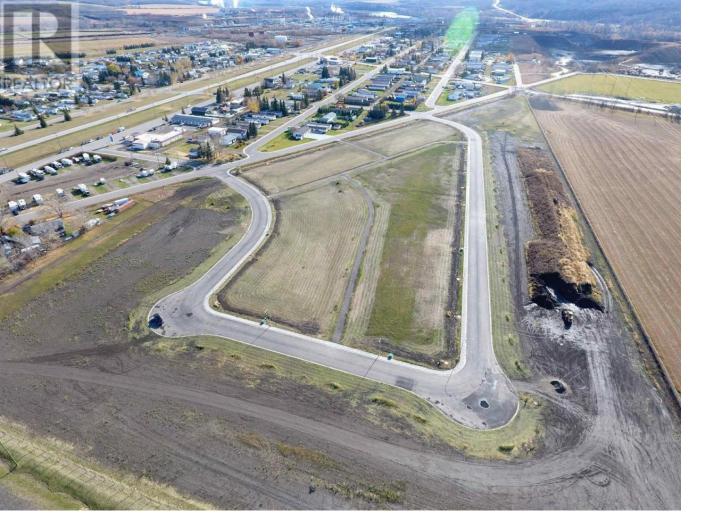

## 26 JARVIS Crescent LOT Taylor British Columbia

\* PREC - Personal Real Estate Corporation. Where Peace and Prosperity meet best describes this new 50 lot subdivision developed by District of Taylor with all services in place at lot lines. With these extra large lots you will find walking trails that winds throughout the center of lots and join up with the park areas and sidewalks. Everything you will need for your new home and family to live a great life can be found here on Jarvis Crescent and don't forget about all of the amenities close by such as 18 hole golf course, curling rink, arena with multiple skating areas and swimming pool. (id:6769)