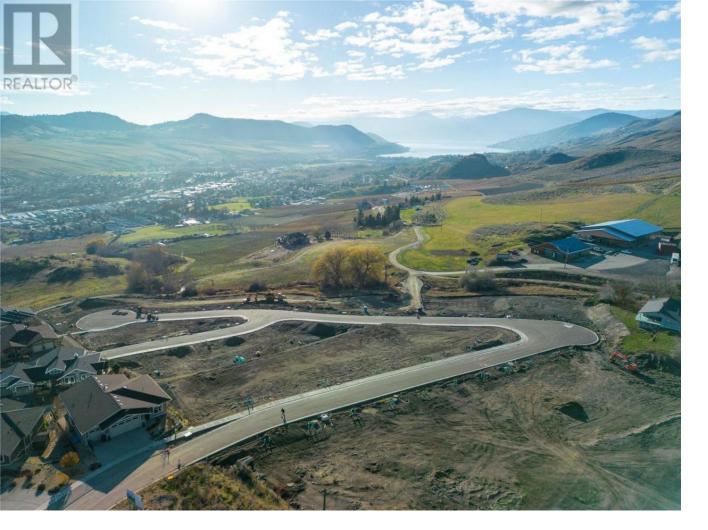

## Lot 26 Road Vernon British Columbia \$395,000

Turtle Mountain provides incredible Okanagan Lake and valley views. Live within the amazing nature Vernon has to offer while being only steps away from local amenities and the city's core. Enjoy also the Grey Canal hiking trail and mesmerizing Bella Vista views, world famous beaches, award winning wineries and spectacular golf courses. They are only minutes away! Tassie Creek Estate has been created to help celebrate all that this region has to offer. A stunning 5 acre park with all its beauty compliments the estate's area and outdoor living. Build your dream home the way you want with the builder you desire. Choose a customized layout. The possibilities of this property are endless. (id:6769)