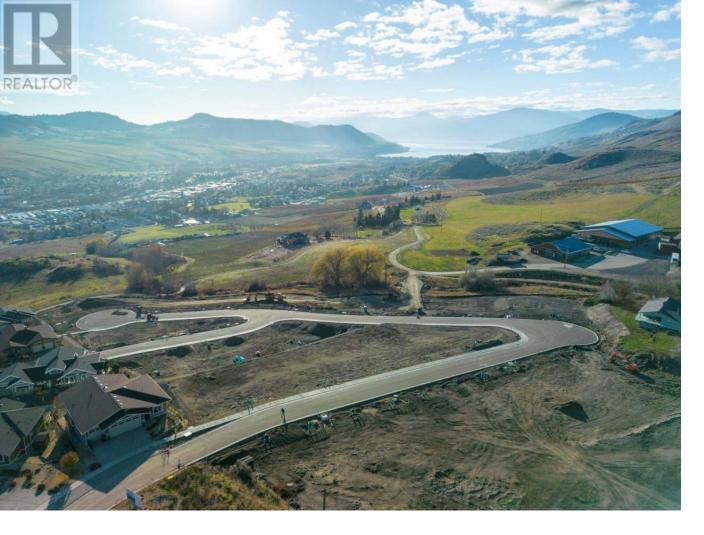

## Lot 26 Road Vernon British Columbia

\$395,000

Turtle Mountain offers breathtaking views of Okanagan Lake and the valley, providing the perfect balance of nature and convenience. Immerse yourself in the natural beauty of Vernon while being just steps away from local amenities and the heart of the city. Nearby, you'll find the Grey Canal hiking trail, stunning Bella Vista vistas, world-renowned beaches, award-winning wineries, and exceptional golf courses--all just minutes from your doorstep. Tassie Creek Estates has been thoughtfully designed to showcase the very best of this region. The expansive 5-acre parkland, with its natural beauty, perfectly complements the estate's outdoor living spaces. Here, you can create the home of your dreams with the builder of your choice and a personalized layout. The possibilities are endless. Additionally, Tassie Creek Estates offers convenient onsite earthworks, including topsoil, gravel, and fill, all available at a fraction of the typical cost--making your dream home project even more affordable and accessible. Reach out for more info today. (id:6769)