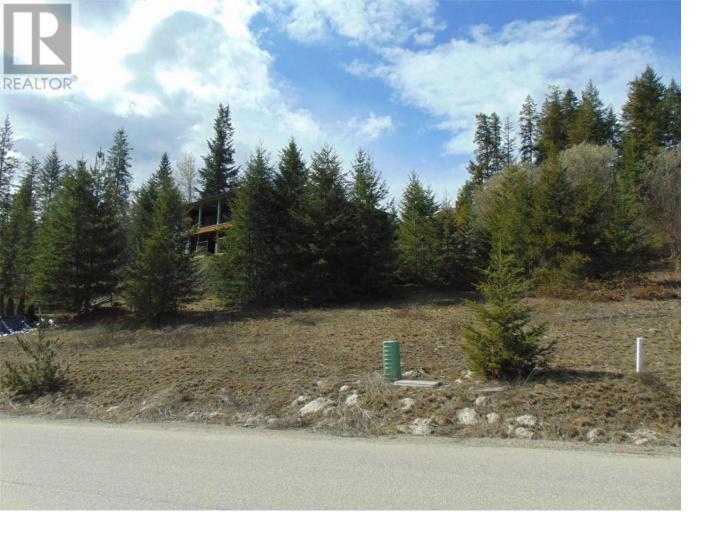

## Lot 26 Valley Place Blind Bay British Columbia

\$139.000

Enjoy the quiet, yet premier lifestyle that Shuswap Lake Estates provides you! Whether it's the golf life or lake life living that you desire, this lot has the best of both worlds. Build your dream home on this spectacular 0.29 acre lot in beautiful Blind Bay. Located in highly desirable Shuswap Lake Estates. This lot will be perfect for level entry home with walk out basement. Close to fine dining and only minutes to sandy beaches and marinas. Enjoy nature at your doorstep with tons of activities nearby including: Shuswap Lake 18 hole championship golf course, pickleball, swimming, cycling, boating, fishing, and hiking to name a few. Don't miss the opportunity to build your perfect home and live in this welcoming community, whether it be to raise a family or simply retire! Note; Driveway or Driveways, this lot has the best of both worlds, you can access this lot for the top or bottom of the property, or both. GST is INCLUDED in the purchase price. (id:6769)