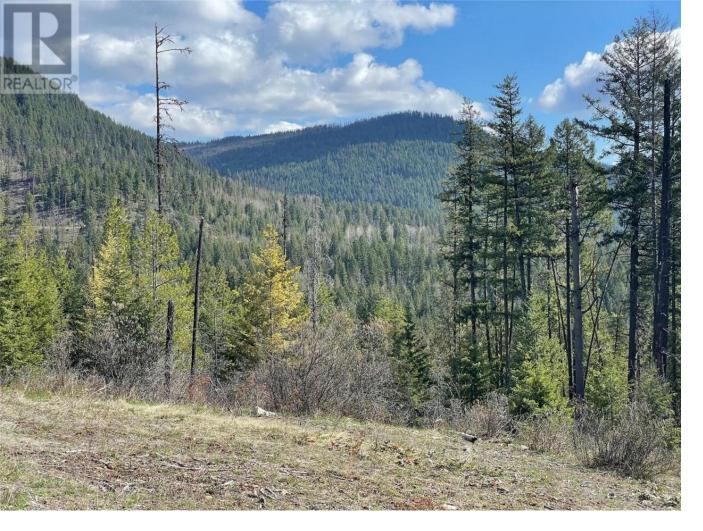

## Lot 26 Vincent Road Wynndel British Columbia

Looking for an acreage where the elk and deer roam? Peace, privacy and a panoramic view all located conveniently just 7 km from Creston and a 15 minute drive to Kootenay Lake! 17.25 acres with beautiful mature forest offering multiple building sites and no restrictive building covenant on title. There is already over 1 acre clear and seeded to clover for building site with a million dollar view overlooking the surrounding valleys and mountains, but if you'd like to live nestled within the trees there's plenty of level spots available to explore your options. New well, two approved septic sites, and paved road to the property. Added bonus is approximately \$100K of merchantable timber (cedar, hemlock, fir, etc.) in the forest if needed. These types of big treed acreages aren't hitting the market often these days so call your REALTOR(R) and book your showing today! (id:6769)