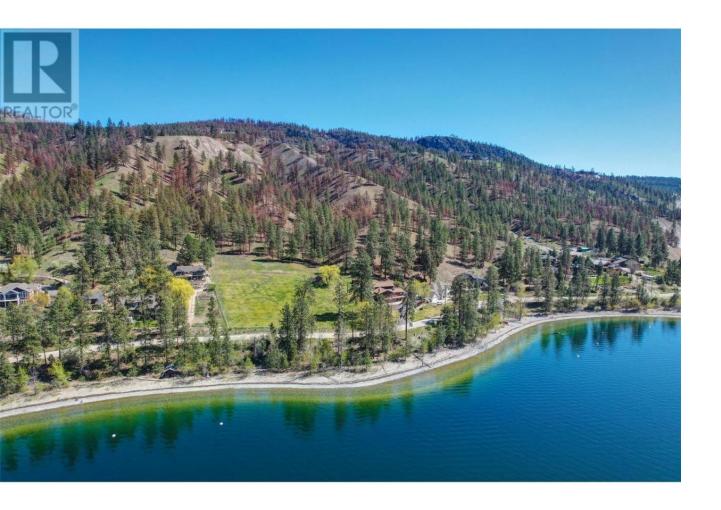

## Lot 28 Okanagan Centre Road Lake Country British Columbia

\$2,195,000

Unique opportunity to acquire 5.1 acres of semi-lakeshore land NOT in the ALR in the prestigious Okanagan Centre area of Lake Country. With RR2 zoning already in place, there is immediate subdivision potential to subdivide into 2 separate 2.47 acre titles. There is a lake-intake license for irrigation. The land was successful in plantings to Plums, but has since been cleared as of May 2023. This would be an outstanding semi-lakeshore estate lot as-is, or perfect for creating 2 large hectare-sized lots in this high-value area. With several waterfront parks and boat launches nearby, Okanagan Centre provides a perfect lake-living lifestyle opportunity. Nearby wineries allow for great local dining options. Overall, this 5+ acre parcel is perfect for a developer or estate-lot buyer alike. (id:6769)