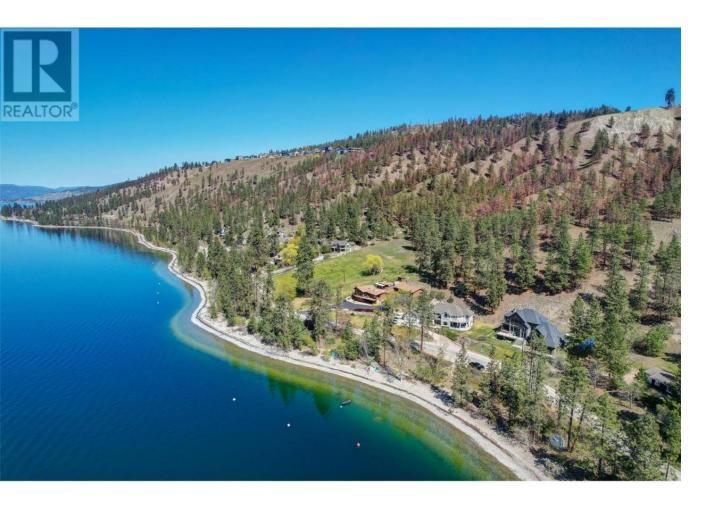

## Lot 28 Okanagan Centre Road Lake Country British Columbia

\$1,999,000

Unique opportunity to acquire 5.1 acres of semi-lakeshore land NOT in the ALR in the prestigious Okanagan Centre area of Lake Country. With RR2 zoning already in place, there is immediate subdivision potential to subdivide into 2 separate 2.47 acre titles. There is a lake-intake license for irrigation. The land was successful in plantings to Plums, but has since been cleared as of May 2023. This would be an outstanding semilakeshore estate lot as-is, or perfect for creating 2 large hectare-sized lots in this high-value area. With several waterfront parks and boat launches nearby, Okanagan Centre provides a perfect lake-living lifestyle opportunity. Nearby wineries allow for great local dining options. Overall, this 5+ acre parcel is perfect for a developer or estate-lot buyer alike. (id:6769)