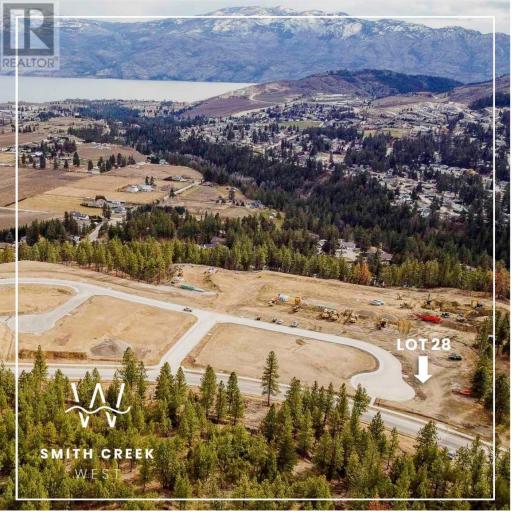

## Lot 28 Scenic Ridge Drive West Kelowna British Columbia

It's 2020 at Smith Creek West!! For a very limited time, we have rolled back the pricing on our Phase 2 homesites by up to 25%, so don't miss your chance to take advantage of this exciting offer! After many months of design and detail work with our Guidelines consultant, and the City, we are excited to bring you the finest, most diverse and well integrated family homesites in West Kelowna. This exciting new family neighborhood is sure to delight with its spectacular lake, mountain, and rural vistas, easy access and proximity to all the ever expanding amenities of West Kelowna. Designed to integrate well with the native environment, and respect the history of the area, a quiet walk, hiking, mountain biking, and more are all available at your back door. We are confident that you'll something that satisfies your home design preferences, space requirement and budget with the same stunning natural surroundings, neighbourhood focus, easy access, and proximity to the amenities that lead to a very quick "sellout" of the previous phase. This is a flat homesite which will accommodate a variety of different home designs, with easy and level access and a private back yard. Two year time limit to build, and you can bring your own builder! This lot is registered and ready to go today! (id:6769)