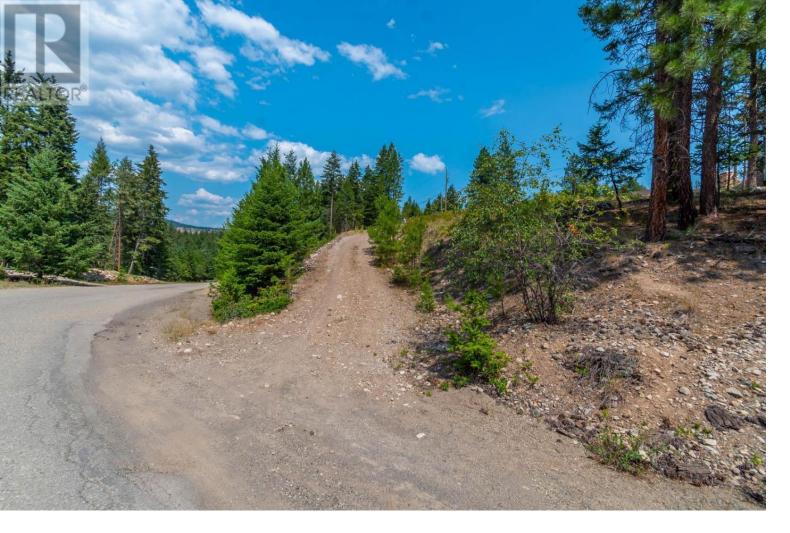

## Lot 289 Westshore Road Vernon British Columbia

\$94,000

.26 acre lot in Westshore Estates. Just 25 minutes to Vernon. Ready to go with driveway and lane access. Nice mountain views. Just steps from forest trails, great for hiking, biking, dog walking or your recreational vehicles. Active neighborhood with community park and a playground for the kids. Only minutes to beautiful Okanagan Lake. Easy build lot. Build from either the lane or the driveway. Great sun exposure. (id:6769)