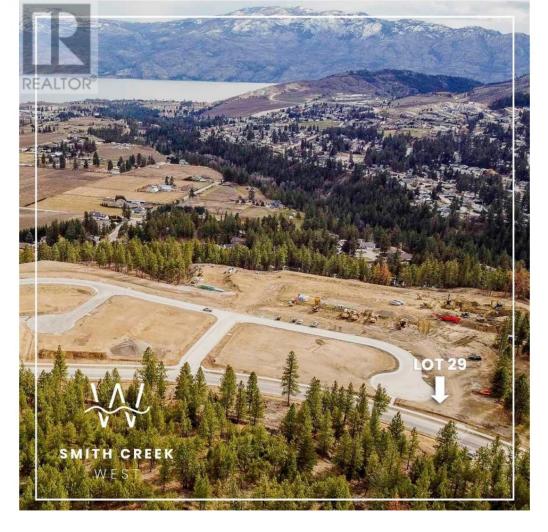

## Lot 29 Scenic Ridge Drive West Kelowna British Columbia

\$314,900

It's 2020 at Smith Creek West!! For a very limited time, we have rolled back the pricing on our Phase 2 homesites by up to 25%, so don't miss your chance to take advantage of this exciting offer! After many months of design and detail work with our Guidelines consultant, and the City, we are excited to bring you the finest, most diverse and well integrated family homesites in West Kelowna. This exciting new family neighborhood is sure to delight with its spectacular lake, mountain, and rural vistas, easy access and proximity to all the ever expanding amenities of West Kelowna. Designed to integrate well with the native environment, and respect the history of the area, a quiet walk, hiking, mountain biking, and more are all available at your back door. We are confident that you'll something that satisfies your home design preferences, space requirement and budget with the same stunning natural surroundings, neighbourhood focus, easy access, and proximity to the amenities that lead to a very quick "sellout" of the previous phase. This is a flat homesite which will accommodate a variety of different home designs, with easy and level access and a private back yard. Two year time limit to build, and you can bring your own builder! This lot is registered and ready to go today! (id:6769)