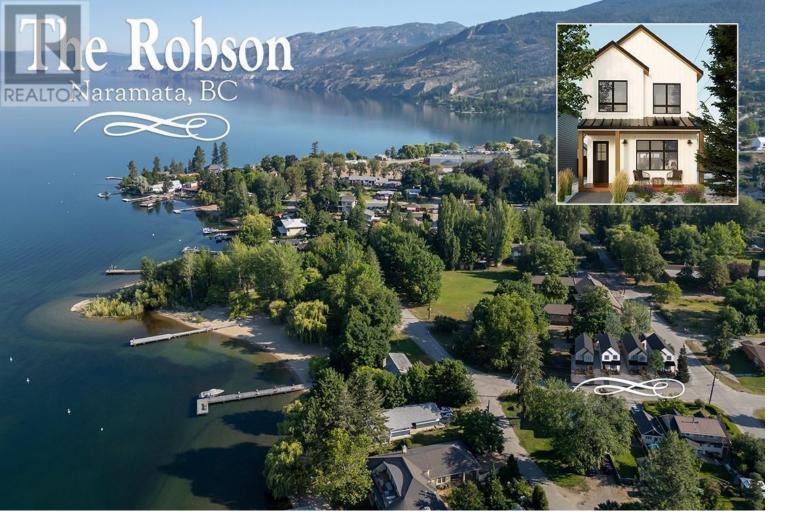

## 3325 3RD Street Lot 3 Naramata British Columbia

\$989,000

Discover The Robson, an exclusive collection of seven single-family, non-strata homes nestled in the heart of Naramata Village. Just steps from Okanagan Lake and Centre Beach, these thoughtfully designed homes combine the historic charm of the area with fresh, contemporary interiors, embodying the vibrant spirit of this picturesque community. Three of the available homes are 1,600 sq. ft. two-storey designs with three bedrooms. The main floor features an open-concept layout with a designer kitchen and island that flows seamlessly to a fenced, landscaped backyard with a patio. The upper level includes a spacious primary suite with a walk-in closet and four-piece ensuite, along with two additional bedrooms. The other three homes, ranging from 1,928 to 2,282 sq. ft., offer a third level with a large deck for added outdoor living. This customizable upper floor can be tailored to include additional bedrooms, a bathroom, and a family room, making these homes ideal for larger families or those desiring extra space. Enjoy the truly breathtaking short drive along the Naramata Bench to Penticton and take in the stunning views of vineyards, orchards and Okanagan Lake. As you wind through this beautifully scenic route, you'll experience a perfect blend of natural beauty and charming rural landscapes. (id:6769)