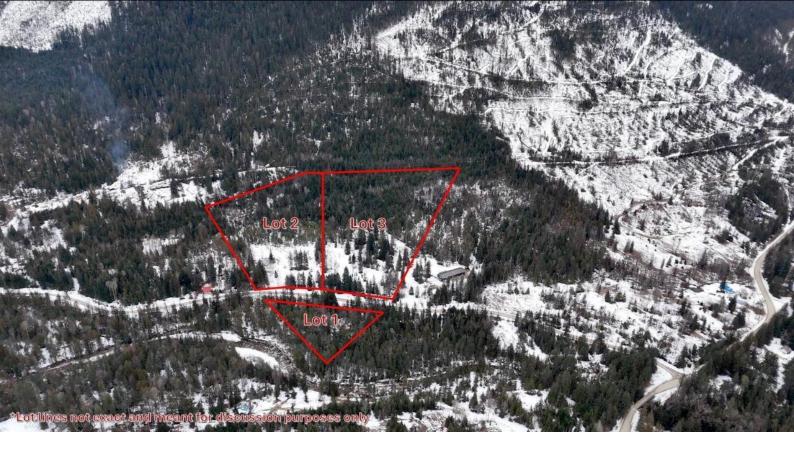

## Lot 3 HEDSTROM ROAD Crawford Bay British Columbia

\$349,000

Nestled on Hedstrom Road, Lot 2 spans over II acres, mixing flat, usable land with a serene, forested backdrop, ideal for both development and personal projects. This lot lies close to Crawford Bay, offering the perfect balance of peace and convenience. Essentials are easily accessible, while the tranquility of your surroundings remains undisturbed. Golf enthusiasts will appreciate being just a five-minute drive from the course, adding leisure to the location's appeal. Lot 2 serves as a versatile canvas for visionaries. Whether creating a personal haven, launching a residential project, or exploring investment opportunities, its diverse landscape-open spaces for development and wooded areas for privacy-presents limitless potential. GST is applicable. (id:6769)