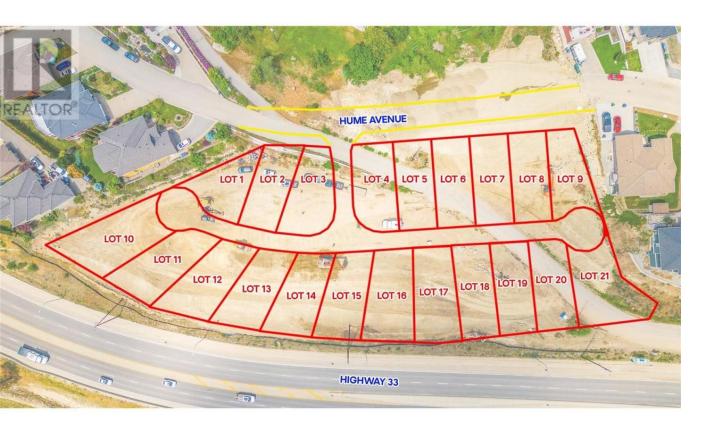

## Lot 3 Hume Avenue Kelowna British Columbia

\$385,000

Welcome to Black Mountain, 21 lot subdivision that offers lake, mountain & valley views! The homesites will accommodate an excellent variety of lots including walk-outs, fairly level entry & grade level entry lots. The Black Mountain location features walking, hiking trails & parks nearby. Bring your own Builder & No time restriction to Build! Registration of these lots now open. (id:6769)