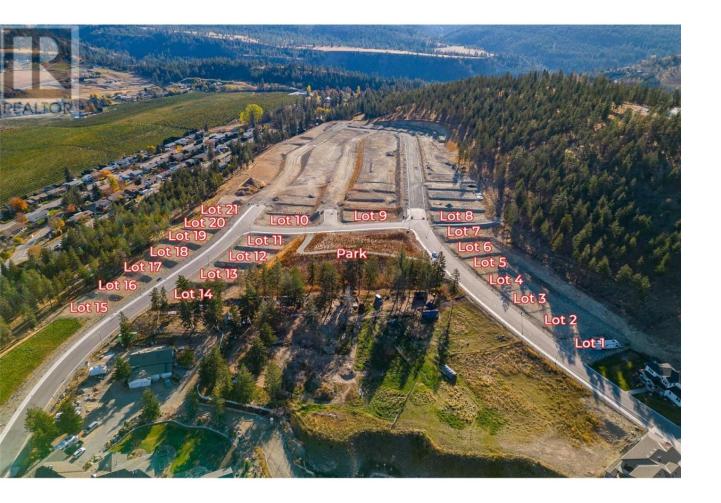

## Lot 3 Kirschner Mountain Other Kelowna British Columbia

\$360,000

WELCOME TO KIRSCHNER MOUNTAIN 2.0! New Ownership... Established 2020! BEAUTIFUL VIEWS, GREAT OPPORTUNITIES, EXCELLENT LOCATION, FANTASTIC COMMUNITY! Each of these lots boast spectacular mountain views in what feels like your very own extended backyard! Access to hiking, biking, golfing, and parks right out your front door! Spacious lots with acres of protected green space allowing room to breathe, Kirschner Mountain is a community that offers all the charm of living in the city yet the convenience of quick access to the Airport, Ski Hills, or the downtown City Center with Okanagan Lake just minutes away! Bring your own builder and build your dream home today! GST applicable (id:6769)