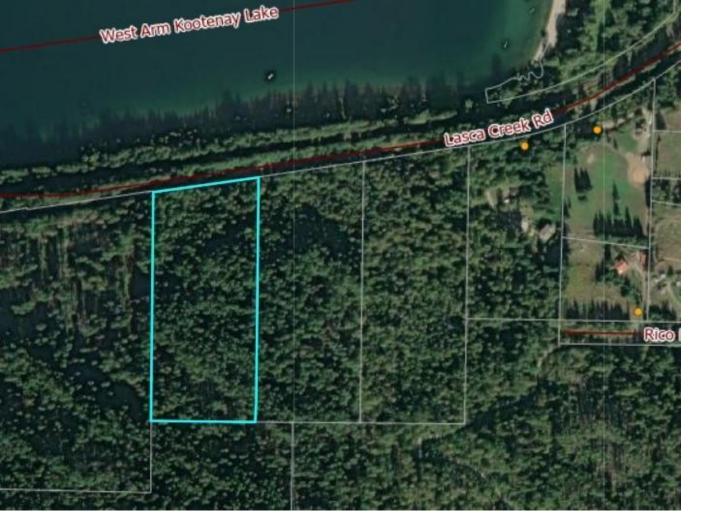

## Lot 3 LASCA CREEK ROAD Harrop British Columbia

\$919,000

Almost waterfront! Enjoy all the potential with this Majestic & park-like setting 10.06 treed acers which has timber value to offer. On this huge property you will also likely find great gravel value. Follow along the no through road where you will find a peaceful and privacy paradise. This is a very sought after piece of property with no building restrictions on title, & no zoning with this gorgeous land so the possibilities are endless. Power close by & recreation at your doorstep. This is a beauty acreage setting that would make a great building site and/ or sites with outstanding gardening ideas, privacy and not far from the city of Nelson. Partially surrounded by crown land, forest & in a quaint neighborhood. Right across the road and railway tracks there is a pathway where you find a sandy beach on Kootenay lake. Many outdoor enthusiasts love this location especially if you are looking for a place for your horses, and/or contemporary retreat ideas, also lots of hiking, fishing spots, water sports and mountain biking trails close by. Don't miss the chance to be a part of this exceptional community. Just a quick drive from the 24 hour ferry. NO ZONING (id:6769)